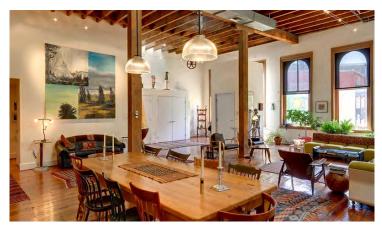

### 3,942 SF THIRD FLOOR

The 3,942 SF third floor features spectacular, custom-built 2Br, 2.5Ba with outstanding architectural detail throughout, and 1,500 SF panoramic roof deck. Space provides an unique opportunity for commercial end-user, residential owner-occupant, live-work, investor or condominium conversion.

- 14' ceiling height with exposed wood beams
- Abundant natural light via large arched windows & skylights
- Expansive living room & office with custom pocket doors
- Modern kitchen with open layout

- Tiled bathrooms in each bedroom
- Original hardwood floors
- Elevator access from ground floor
- Charming architectural detail throughout space