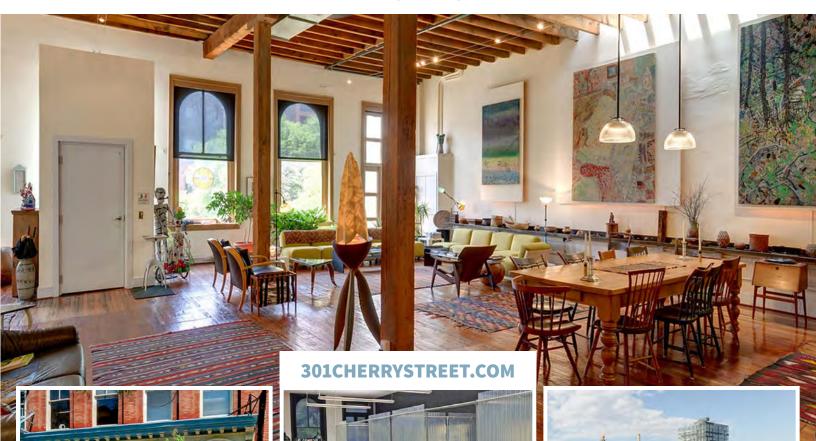

### 3,442 SF & 3,942 SF SUITES

This 14,264 SF double-wide, former industrial building has been meticulously converted into a boutique mixed-use building. The historic brick facade with cast iron columns and arched windows add to the charm, character, and culture of its Old City Philadelphia location. The building is situated on a quiet, tree-lined side street, steps away from Old City's vibrant North 3rd Street, home to numerous restaurants, cafes galleries and boutiques.

### 3,942 SF THIRD FLOOR

The 3,942 SF third floor features spectacular, custom-built 2Br, 2.5Ba with outstanding architectural detail throughout, and 1,500 SF panoramic roof deck. Space provides an unique opportunity for commercial end-user, residential owner-occupant, live-work, investor or condominium conversion.