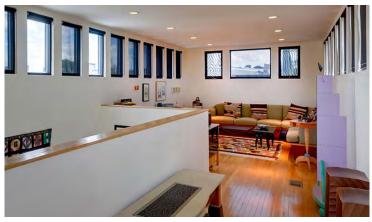

### 3,942 SF THIRD FLOOR

The 3,942 SF third floor features spectacular, custom-built 2Br, 2.5Ba with outstanding architectural detail throughout, and 1,500 SF panoramic roof deck. Space provides an unique opportunity for commercial end-user, residential owner-occupant, live-work, investor or condominium conversion.

- 14' ceiling height with exposed wood beams
- Abundant natural light via large arched windows & skylights
- Expansive living room & office with custom pocket doors
- Modern kitchen with open layout

- Tiled bathrooms in each bedroom
- Original hardwood floors
- Elevator access from ground floor
- Charming architectural detail throughout space