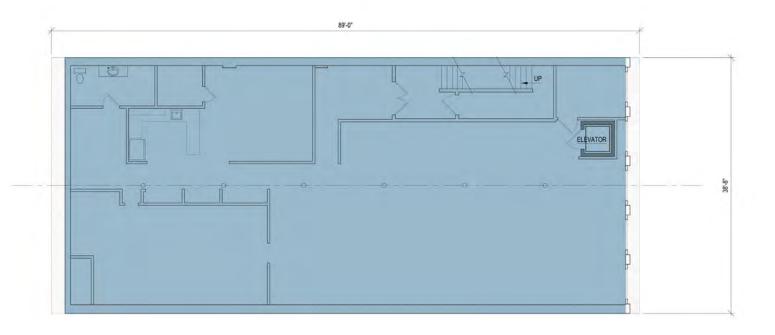

Potential uses include retail, artistic or creative office. 3,442 SF second floor and 3,942 SF third floor suites are available for lease. All utilities separately metered. Elevator access to all floors.

- 14' ceiling height with exposed wood beams
- Abundant natural light via large arched windows & skylights
- Expansive living room & office with custom pocket doors
- Modern kitchen with open layout

- Tiled bathrooms in each bedroom
- Original hardwood floors
- Elevator access from ground floor
- Charming architectural detail throughout space