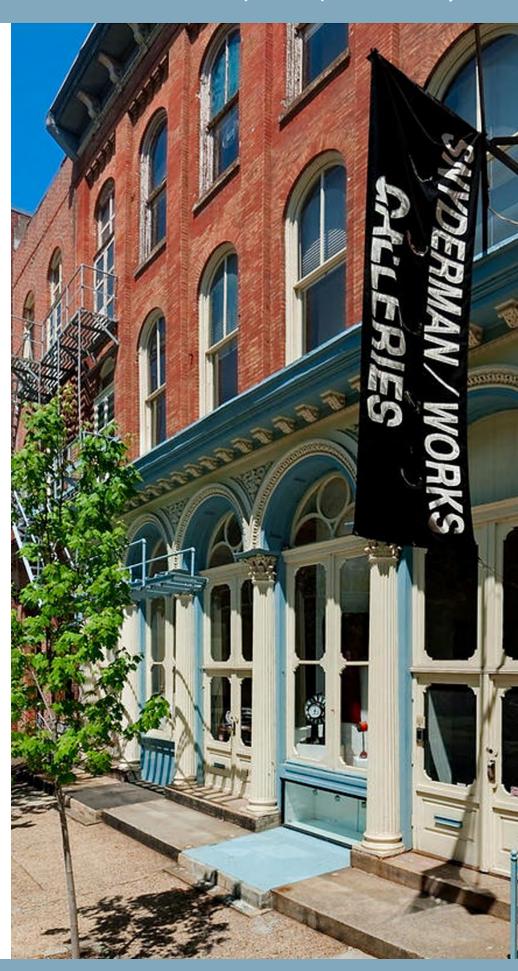

#### **HISTORIC BUILDING**

Historic brick facade with cast iron columns and arched windows.

### 3,442 SF & 3,942 SF SUITES

This 14,264 SF double-wide, former industrial building has been meticulously converted into a boutique mixed-use building. The historic brick facade with cast iron columns and arched windows add to the charm, character, and culture of its Old City Philadelphia location. The building is situated on a quiet, tree-lined side street, steps away from Old City's vibrant North 3rd Street, home to numerous restaurants, cafes galleries and boutiques.