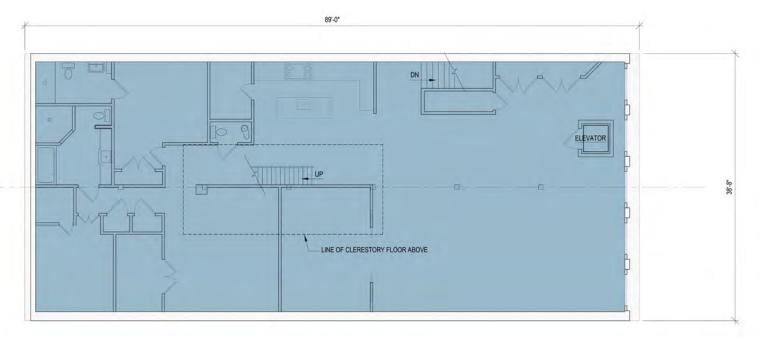

### 3,442 SF & 3,942 SF SUITES

This 14,264 SF double-wide, former industrial building has been meticulously converted into a boutique mixed-use building. The historic brick facade with cast iron columns and arched windows add to the charm, character, and culture of its Old City Philadelphia location. The building is situated on a quiet, tree-lined side street, steps away from Old City's vibrant North 3rd Street, home to numerous restaurants, cafes galleries and boutiques.

Potential uses include retail, artistic or creative office. 3,442 SF second floor and 3,942 SF third floor suites are available for lease. All utilities separately metered. Elevator access to all floors.